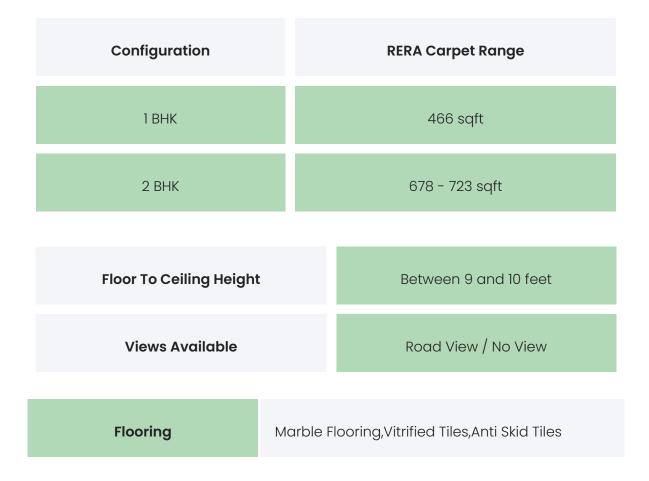

# PROJECT & AMENITIES

| Time Line                        | Size   | Typography  |
|----------------------------------|--------|-------------|
| Completed on 31st December, 2023 | 4 Acre | 1 BHK,2 BHK |

## FLAT INTERIORS

| Joinery, Fittings & Fixtures | Sanitary Fittings,Kitchen Platform,Stainless Steel<br>Sink,Concealed copper wiring |
|------------------------------|------------------------------------------------------------------------------------|
| Finishing                    | Anodized Aluminum / UPVC Window Frames                                             |
| HVAC Service                 | Split / Box A/C Provision                                                          |
| Technology                   | Optic Fiber Cable                                                                  |
| White Goods                  | ΝΑ                                                                                 |